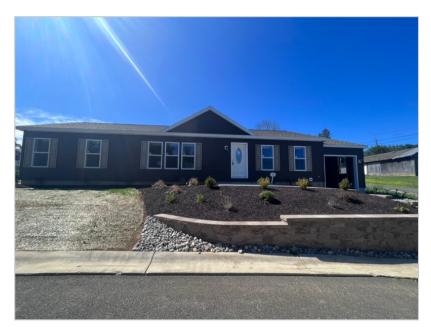

# 146 Minch Road, Parkesburg, PA, 19365

### Featured Benefits:

Ranch home Shutters Shingle roof Vinyl siding Insulated foundation enclosure Block foundation

#### Overview:

Brand new model home in new 55+ community. This 3 bed, 2 bath home offers a spacious kitchen with many upgrades including oversized island, tile backslash, recessed lighting and upgraded appliances that open to the spacious living room for that open concept appeal. The sliding glass doors from the dining room open to a concrete patio for outdoor entertaining. This home also has an additional office/den, utility/laundry room that is attached to a 12X24 garage. The master suite finishes this beauty with a large walk in closet and a walk in corner shower, 36? vanity and high rise elongated toilet. The color palette in this charming home is so warm and inviting anyone would want to call this home.