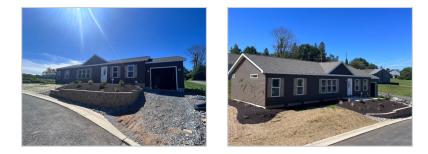

# 146 Minch Road, Parkesburg, PA, 19365

### Featured Benefits:

Ranch home Shutters Shingle roof Vinyl siding Insulated foundation enclosure Block foundation

#### Overview:

Brand new model home in new 55+ community. This 3 bed, 2 bath home offers a spacious kitchen with many upgrades including oversized island, tile backslash, recessed lighting and upgraded appliances that open to the spacious living room for that open concept appeal. The sliding glass doors from the dining room open to a concrete patio for outdoor entertaining. This home also has an additional office/den, utility/laundry room that is attached to a 12X24 garage. The master suite finishes this beauty with a large walk in closet and a walk in corner shower, 36? vanity and high rise elongated toilet. The color palette in this charming home is so warm and inviting anyone would want to call this home.